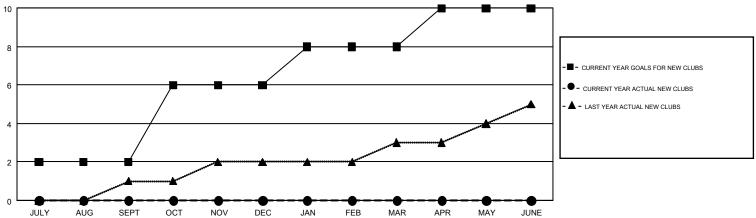

## GOALS AND ACTUAL NEW CLUBS CUMULATIVE

## GMT MONTHLY MEMBERSHIP PROGRESS REPORT

Results as of: 2/28/2018

Multiple District 43

GMT: STEVE ANTON

LOCATION: KENTUCKY

GMT CA 1

|               | Club          | s         |               | Members               |                           |                         |                                              |  |
|---------------|---------------|-----------|---------------|-----------------------|---------------------------|-------------------------|----------------------------------------------|--|
|               | RESULTS FOR   | 2017-2018 |               | RESULTS FOR 2017-2018 |                           |                         |                                              |  |
| QUARTER       | NEW CLUB GOAL | NEW CLUBS | DROPPED CLUBS | QUARTER               | MEMBER GROWTH NET<br>GOAL | MEMBER GROWTH<br>ACTUAL | DROPPED MEMBERS ACTUAL (including transfers) |  |
| JULY/AUG/SEPT | 2             | 0         | 3             | JULY/AUG/SEPT         | 73                        | 106                     | 246                                          |  |
| OCT/NOV/DEC   | 4             | 0         | 4             | OCT/NOV/DEC           | 165                       | 67                      | 136                                          |  |
| JAN/FEB/MAR   | 2             | 0         | 1             | JAN/FEB/MAR           | 106                       | 81                      | 114                                          |  |
| APR/MAY/JUNE  | 2             | 0         | 0             | APR/MAY/JUNE          | 87                        | 0                       | 0                                            |  |