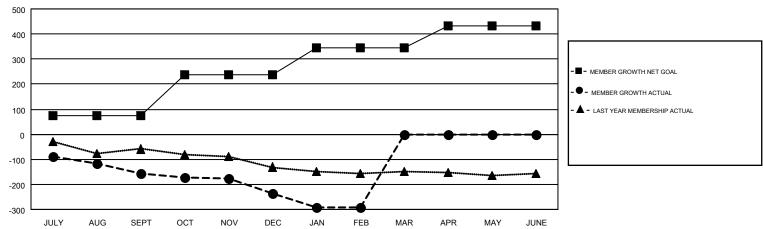

## GOALS AND ACTUAL MEMBERS CUMULATIVE

| DROPPED CLUBS: 8  DROPPED MEMBERS |     | 72 CLUBS OF 177 ADDED 1 OR MORE<br>NEW MEMBERS | GENDER DISTRI<br>MALE<br>FEMALE | 3,042 (67.89%)<br>1,439 (32.11%) |     |
|-----------------------------------|-----|------------------------------------------------|---------------------------------|----------------------------------|-----|
| DECEASED                          | 44  | CLICK HERE FOR CUMULATIVE                      | TOTAL FAMILY UNIT MEMBERS       |                                  | 926 |
| CLUB CANCELLED 56 OTHER 396       |     | MEMBERSHIP DATA                                | FAMILY MEMBERS PAYING HALF      |                                  | 473 |
| TOTAL                             | 496 |                                                | 5023                            |                                  |     |

## GMT MONTHLY MEMBERSHIP PROGRESS REPORT

Results as of: 2/28/2018

Multiple District 43

GMT: STEVE ANTON

LOCATION: KENTUCKY

GMT CA 1

|               | Club          | s         |               | Members               |                           |                         |                                              |  |
|---------------|---------------|-----------|---------------|-----------------------|---------------------------|-------------------------|----------------------------------------------|--|
|               | RESULTS FOR   | 2017-2018 |               | RESULTS FOR 2017-2018 |                           |                         |                                              |  |
| QUARTER       | NEW CLUB GOAL | NEW CLUBS | DROPPED CLUBS | QUARTER               | MEMBER GROWTH NET<br>GOAL | MEMBER GROWTH<br>ACTUAL | DROPPED MEMBERS ACTUAL (including transfers) |  |
| JULY/AUG/SEPT | 2             | 0         | 3             | JULY/AUG/SEPT         | 73                        | 106                     | 246                                          |  |
| OCT/NOV/DEC   | 4             | 0         | 4             | OCT/NOV/DEC           | 165                       | 67                      | 136                                          |  |
| JAN/FEB/MAR   | 2             | 0         | 1             | JAN/FEB/MAR           | 106                       | 81                      | 114                                          |  |
| APR/MAY/JUNE  | 2             | 0         | 0             | APR/MAY/JUNE          | 87                        | 0                       | 0                                            |  |